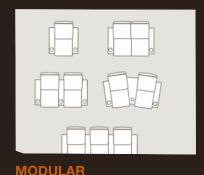

### MATTEO MODULAR SEATING

### **MODULES**

End chairs combine with chair connectors or armless chairs for straight or wedge shaped rows. Two armless Matteo modules can be joined without arm connectors.

Right-End Left-End

**Armless** 

### **MODULAR SOLUTIONS**

A = 44" Recommended Row Spacing