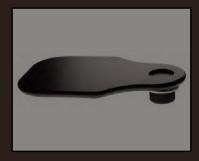

**MECHANISM**Opt for a quiet powered or manual mechanism and recline in ultimate comfort.

Select from a wide selection of premium leathers and durable fabrics with stitching options.

SURFACE
Swivel tablets

Swivel tablets easily install into cup holders to provide handy surfaces.

**PILLOWS** 

Matching lumbar pillows provide additional support, available in any leather or Microsuede.

**CUP HOLDER** 

Recessed, with option for black or silver anodized aluminum.