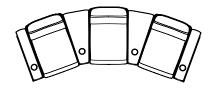

### **MODULES**

End chairs combine with chair connectors or armless chairs for straight or wedge shaped rows. Two armless Matteo modules can be joined without arm connectors.

Right-End Left-End

**Armless** 

Straight and Wedge **Arm Connectors** 

### **MODULAR SOLUTIONS**

A = 44" Recommended Row Spacing