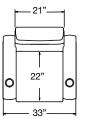

### B = 24" Seat Back Wall Clearance

98" deep platform recommended with 7" riser step typical.

### **MODULAR SOLUTIONS**

A = 44" Recommended Row Spacing