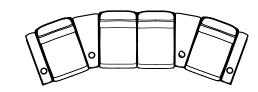

### **MODULES**

End chairs combine with chair connectors or armless chairs for straight or wedge shaped rows. Two armless Matteo modules can be joined without arm connectors.

Right-End Left-End

**Armless** 

Straight and Wedge **Arm Connectors** 

### **MODULAR SOLUTIONS**

A = 44" Recommended Row Spacing