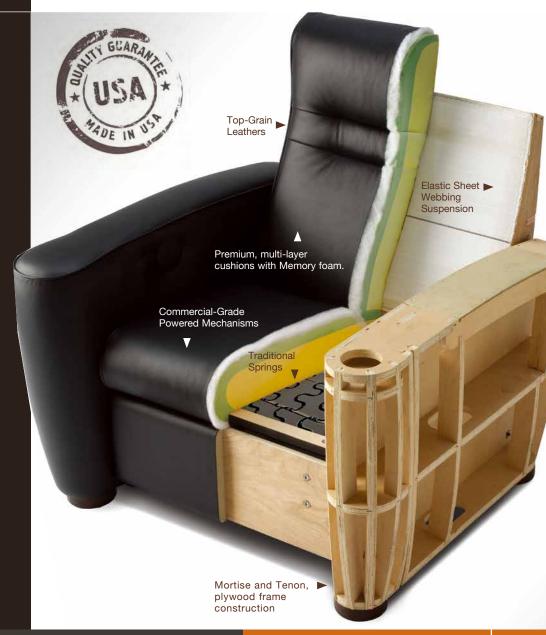

# BUILT TO LAST

**RELAX...IT'S BUILT TO LAST** 

Our unique suspension system provides comfort and longlasting support. It combines traditional springs and modern elastic webbing with the highest quality resilient virgin polyurethane foam. Cushions are cut to shape, wrapped with a layer of memory foam and covered with a layer of polyester padding before covering. This prevents cushions from packing down and losing their shape over time.

Seating frames are constructed of top-grade plywood that flexes and recovers without cracking. Joints are crafted with mortise-and-tenon construction for greater strength and durability. Only American-made, commercial-grade mechanisms are used, and higher gauge steel assures exceptional durability and reliability. Powered chairs have quiet motorized controls and infinitely variable stops to find the perfect position. No shortcuts...no compromises.