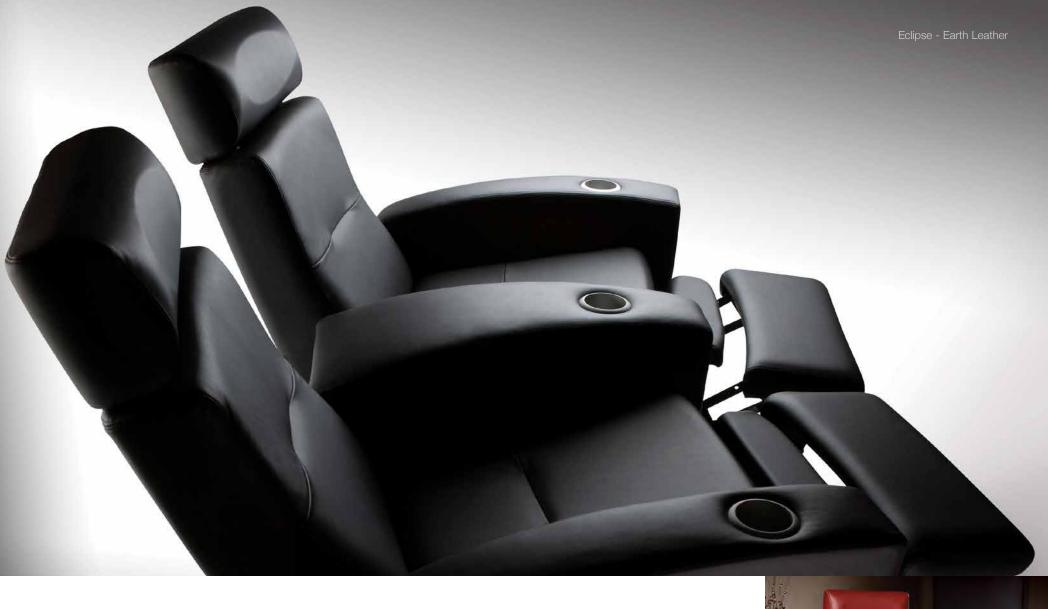

### · Small footprint with premium comfort

- · Adjustable headrest for just-right support
- Fully-adjustable, motorized\* recliner or 3-position manual recliner or push on arm non-reclining recliner
- · Leather or Microsuede covers
- · Tailored, double-needle stitch with optional contrast stitching
- · Black, silver or no cup holder
- \* Power Mechanism Electrical Specifications: 110 V AC, 2.0 amps nominal load, 5.0 amps max load, thermally protected

Swivel tablets easily install into cup holders to provide handy surfaces.

**PILLOWS** 

Matching lumbar pillows provide additional support, available in any leather or Microsuede.

**CUP HOLDER** 

Recessed, with option for black or silver anodized aluminum.

**VIBRATION** 

Experience the natural percussive impact of movie sounds with Sound Transducers that produce a full range of frequency vibrations.