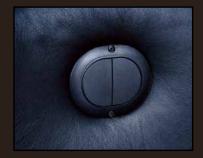

Swivel tablets easily install into cup holders to provide handy surfaces.

**PILLOWS** 

Matching lumbar pillows provide additional support, available in any leather or Microsuede.

**CUP HOLDER** 

Recessed, with option for black or silver anodized aluminum.