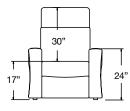

### MATTEO

Matteo provides the comfort of a large, embracing chair on a relatively small footprint. This is a great benefit in applications where a large number of seats must fit into a limited space.

### **SPECIFICATIONS**