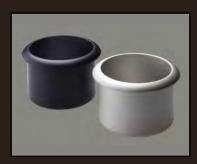

Swivel tablets easily install into cup holders to provide handy surfaces.

**PILLOWS** 

Matching lumbar pillows provide additional support, available in any leather or Microsuede.

**CUP HOLDER** 

Recessed, with option for black or silver anodized aluminum.