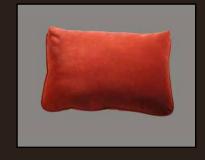

Swivel tablets easily install into cup holders to provide handy surfaces.

**PILLOWS** 

Matching lumbar pillows provide additional support, available in any leather or Microsuede.

**CUP HOLDER** 

Recessed, with option for black or silver anodized aluminum.