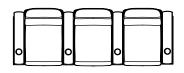

### **MODULES**

End chairs combine with chair connectors or armless chairs for straight or wedge shaped rows. Two armless Matteo modules can be joined without arm connectors.

Right-End Left-End

**Armless** 

### **MODULAR SOLUTIONS**

A = 44" Recommended Row Spacing