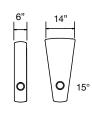

### **MODULES**

End chairs combine with chair connectors or armless chairs for straight or wedge shaped rows. Two armless Matteo modules can be joined without arm connectors.

Right-End Left-End

**Armless** 

Straight and Wedge **Arm Connectors** 