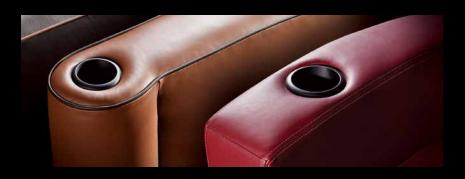

Swivel tablets easily install into cup holders to provide handy surfaces.

**PILLOWS** 

Matching lumbar pillows provide additional support, available in any leather or Microsuede.

**CUP HOLDER** 

Recessed, with option for black or silver anodized aluminum.