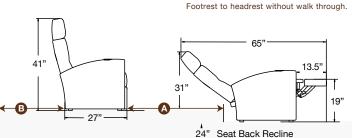

### **SPECIFICATIONS**

### B = 24" Seat Back Wall Clearance

98" deep platform recommended with 7" riser step typical.

### **MODULAR SOLUTIONS**

A = 44" Recommended Row Spacing