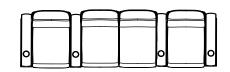

### **MODULES**

End chairs combine with chair connectors or armless chairs for straight or wedge shaped rows. Two armless Matteo modules can be joined without arm connectors.

Right-End Left-End

**Armless** 

### **MODULAR SOLUTIONS**

A = 44" Recommended Row Spacing